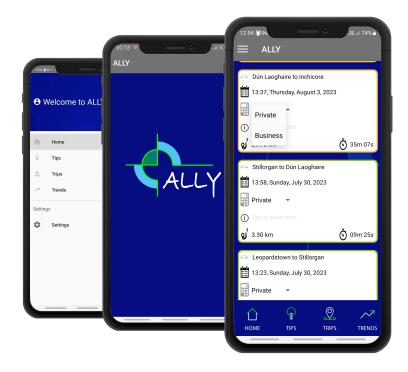

## Mileage Made Easy...

ALLY Mileage is an easy to use, mobile telematics app that automatically reports accurate business mileage. Simply plug-in, pair, personalise and drive.

"This ALLY business mileage system is best-practice and ensures tax compliance"... I wouldn't hesitate to recommend ALLY"