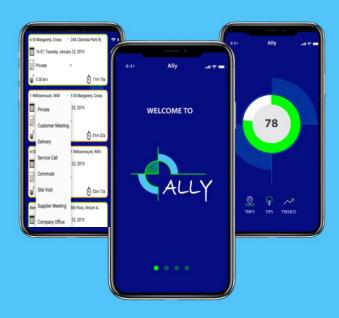

## SIMPLE | SECURE | ACCURATE ALLY Mileage

"This ALLY business mileage system is best-practice and ensures tax compliance"...I wouldn't hesitate to recommend ALLY"

Est. 2007, **DriverFocus** helps businesses measure, manage and monetize vehicle activity

## **ALLY Mileage**

Info | Live Demo | Free Trial Visit www.driverfocus.ie/ally

ALLY is an easy to use IoT, App & cloud-based service for car/van fleets | ALLY Mileage automatically reports accurate business mileage directly to Payroll | Simply plug-in, pair, personalise & drive | 1 Savings estimate is based on two-hours less per month, spent by drivers, managers & payroll/HR/Finance, logging & verifying mileage records (approx. 5X ROI) Acclaimed by Brake UK & Fleetcar.ie | Android/IOS phone/tablet required | \* Short 12M term, Standard fee €119 per annum | BOSCH plug required (€29+VAT) | T&Cs apply